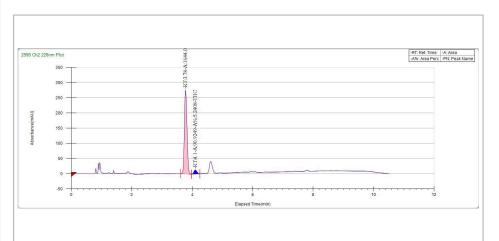

#### **Potency Test Result**

Full spectrum cannabinoid profiling utilizing Supercritical Fluid Chromatography (SFC)

### Cannabinoid Summary

| Cannabinoid Profile                | %      | mg/g       |
|------------------------------------|--------|------------|
| Cannabidiol (CBD)                  | 5.254  | 52.54      |
| Tetrahydrocannabinol (Δ9-THC)      | 0.299  | 2.99       |
| Cannabinol (CBN)                   | NR     | NR         |
| Cannabidiolic Acid (CBDa)          | NR     | NR         |
| Tetrahydrocannabinolic Acid (THCa) | NR     | NR         |
| Total THC                          | 0.299% | 2.990 mg/g |
| Total CBD                          | 5.254  | 52.540     |