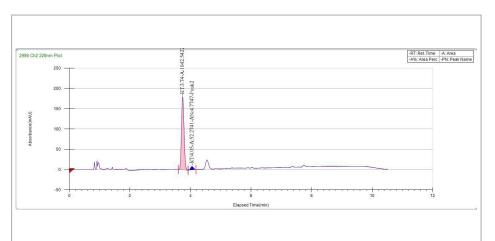

## **Potency Test Result**

Full spectrum cannabinoid profiling utilizing Supercritical Fluid Chromatography (SFC)

## Cannabinoid Summary

| Cannabinoid Profile                | %      | mg/g       |
|------------------------------------|--------|------------|
| Cannabidiol (CBD)                  | 5.203  | 52.03      |
| Tetrahydrocannabinol (Δ9-THC)      | 0.290  | 2.90       |
| Cannabinol (CBN)                   | ND     | ND         |
| Cannabidiolic Acid (CBDa)          | ND     | ND         |
| Tetrahydrocannabinolic Acid (THCa) | ND     | ND         |
| Total THC                          | 0.290% | 2.900 mg/g |
| Total CBD                          | 5.203  | 52.029     |

Total THC = THCa \* 0.877 +  $\Delta$ 9-THC; Total CBD = CBDa \* 0.877 + CBD; Instrument: Supercritical Fluid Chromatography; LOQ = Limit of Quantitation; ND = Not Detected

Dr. Kalev Freeman Chief Medical Officer