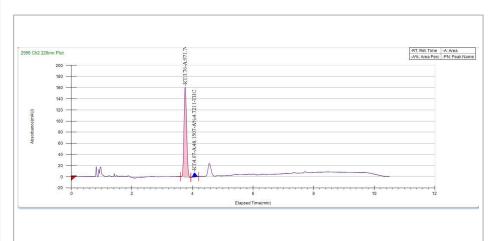

## **Potency Test Result**

Full spectrum cannabinoid profiling utilizing Supercritical Fluid Chromatography (SFC)

### Cannabinoid Summary

| Cannabinoid Profile                | %      | mg/g       |
|------------------------------------|--------|------------|
| Cannabidiol (CBD)                  | 4.675  | 46.75      |
| Tetrahydrocannabinol (Δ9-THC)      | 0.300  | 3.00       |
| Cannabinol (CBN)                   | ND     | ND         |
| Cannabidiolic Acid (CBDa)          | ND     | ND         |
| Tetrahydrocannabinolic Acid (THCa) | ND     | ND         |
| Total THC                          | 0.300% | 3.000 mg/g |
| Total CBD                          | 4.675  | 46.752     |

Total THC = THCa \* 0.877 +  $\Delta$ 9-THC; Total CBD = CBDa \* 0.877 + CBD; Instrument: Supercritical Fluid Chromatography; LOQ = Limit of Quantitation; ND = Not Detected

Dr. Kalev Freeman Chief Medical Officer